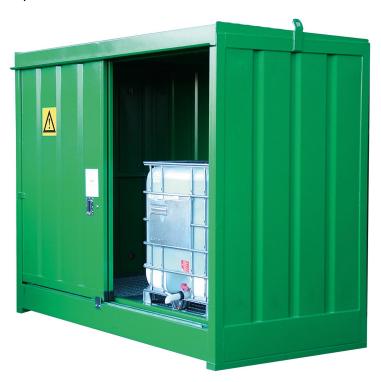

## **Secure IBC Store - IB2DS**

Backed by our 20 year structural guarantee\*

The base of this bunded store is manufactured from 3mm mild steel sheet with RHS cross members and pressed ribs. The corner posts, shelf frame and main rails are all made from rolled hollow section. The back, sides and door are pressed from 2mm mild steel sheet (corrugated as required for additional strength) while the roof is pressed with suitable bracing.

The store is welded around the perimeter, fitted with crane lifting points (maximum 2000 kilos per lift point), double hinged doors, a fully seam welded sump with removable galvanised support channels and is shot blasted before being painted.

## \*Details available on request

| Size             | 3000mm L x 1500mm W x 2450mm H at highest point |
|------------------|-------------------------------------------------|
| N° of containers | 2 x 1000ltr                                     |
| Sump capacity    | 1125ltr                                         |
| Colour           | Green RAL 6029                                  |
| Tare weight      | 965kg                                           |